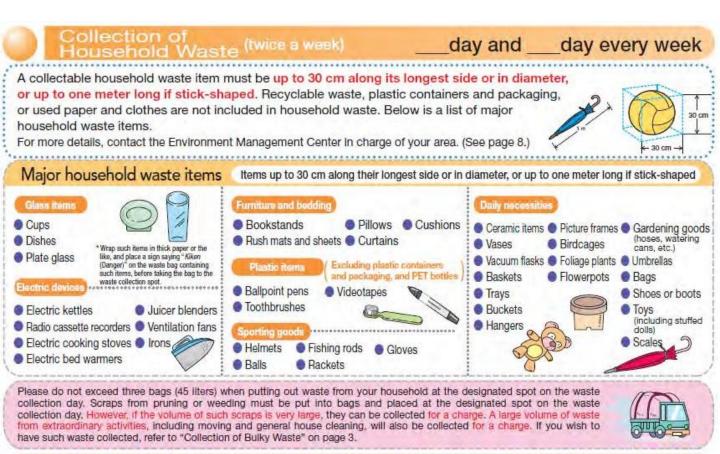

#### Household waste (items you can throw away twice a week)

Notes on what you should do before taking waste bags to the waste collection spot

Fully strain off any water from kitchen garbage or food scraps before putting them into a waste bag.

Finish off matches, fireworks or lighters, and completely extinguish such items if they are lit, before putting them into a waste bag.

Cooking oil or the like must be soaked up into paper or cloth, or coagulated, before being put into a waste bag.

Don't leave food and seasoning at refrigerator or cabinet. It will inconvenience staffs and housemates.

Don't forget to throw away shampoo, shoes, umbrella...etc, either. They all belonging to household waste. Throw them away bit by bit on designated date.