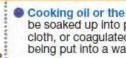

Finish off matches, fireworks or lighters, and completely extinguish such items if they are lit, before putting them into a waste bag.

Cooking oil or the like must be soaked up into paper or cloth, or coagulated, before being put into a waste bag.