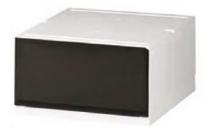

## **Container and bookshelf**

<u>Check its "L + W + H "</u>

Over 250cm 1000 Yen From 200cm within 250cm Yen From 100cm within 200cm Yen