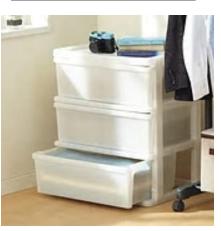

## **Container and bookshelf**

<u>Check its "L + W + H "</u>

Over 250cm 1000 Yen From 200cm within 250cm Yen From 100cm within 200cm Yen