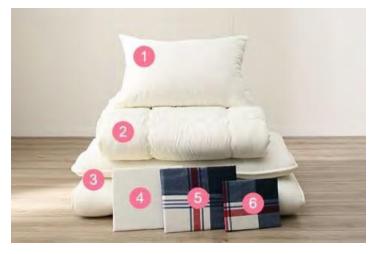

#### **Example of bulky waste** (When you contact reception center of bulky waste by yourself)

There are four kinds of stickers, 200 Yen, 400 Yen, 700 Yen and 1,000 Yen.

# **1** Pillow and Bolster

Pillow which is taken apart belonging to household waste. **Complete pillow 200Yen** 

2.3 Quilt and Folding mattress 400 Yen

Mirror 1000 Yen